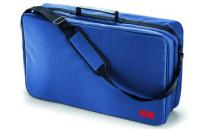

## Technical specification:

Capacity: 20 kg
Graduation: 10 g
Dimensions: 525 x 275 x 90 mm
Weight approx.: 1,6 kg
Optional extra: Carrying bag MZ10031
Functions: Tare, autohold, automatic zero setting, units switch kg/lbs, low battery indication