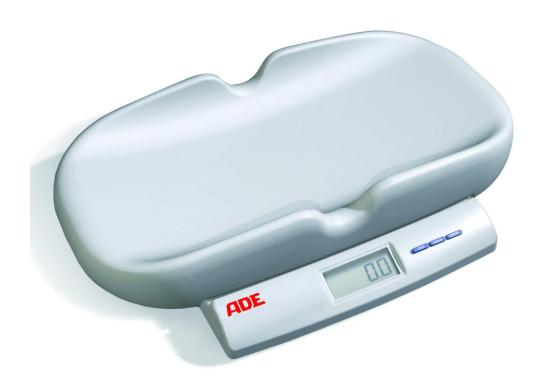

## Electronic baby scale M107600

Easy to use baby and toddler scale for the check up of babies' weight at GPs office and at home. Perfectly suitable for the rent out service at pharmacies. Quickly operated by clear push push buttons. The BMIC (Breast-Milk-Intake-Calculator) will help to keep track of the weight development of new born infants. A carrying bag is optionally available.

## Technical specification:

Capacity: 20 kg
Graduation: 10 g
Dimensions: 525 x 275 x 90 mm
Weight approx.: 1,6 kg
Optional extra: Carrying bag MZ10031
Functions: Tare, autohold, automatic zero setting, units switch kg/lbs, low battery indication