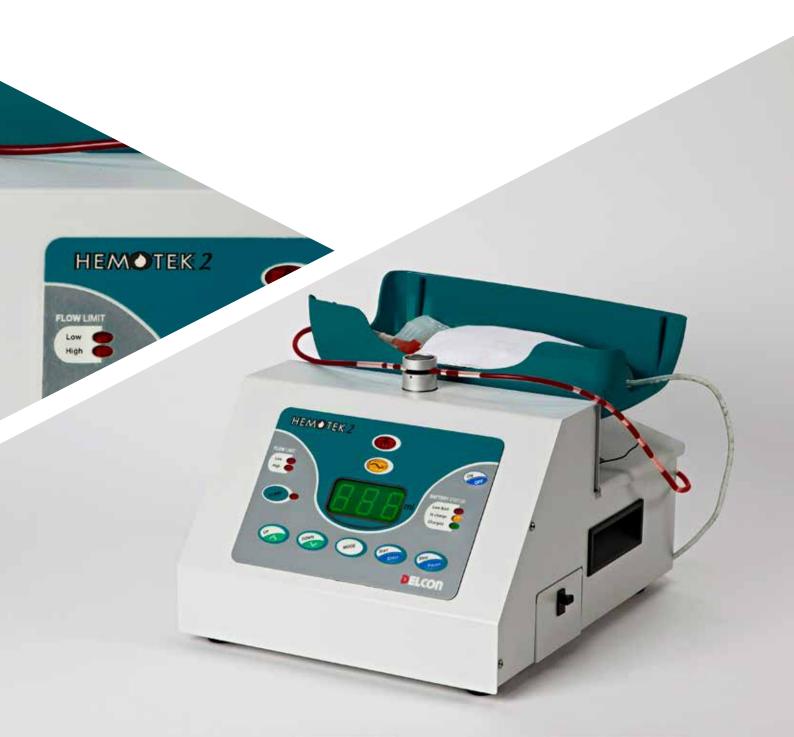

### Electronic blood bags monitor

- Constant and uniform mixing of blood
- Automatic tare for the empty bag
- Automatic clamp at the end of the donation
- ✓ Adjustable low-high flow alarms
- ✓ Adjustable donation time-out
- ✓ Removable/rechargeable battery

## HEMOTEK 2 is a compact and accurate blood bags mixer, designed to make blood donation safe and simple.

It will easily accept all types of blood donor bags. HEMOTEK 2 is equipped with a linear mixing system that always guarantees excellent mixing of blood with the anticoagulant. As standard is possible to adjust the value of the alarms for the low and high flow, together with the maximum donation time up to 20 minutes. In addition, it is possible to set a default value (routine value) in ml, that the mixer will propose you any time you switch on the unit. It's also possible to change the desired volume to collect at any time, including during the donation. At the end of the donation HEMOTEK 2 will automatically clamp the tube activating an optical and visual alarm. During this phase, the display will show alternately the final volume collected and the donation time, in minutes and seconds.