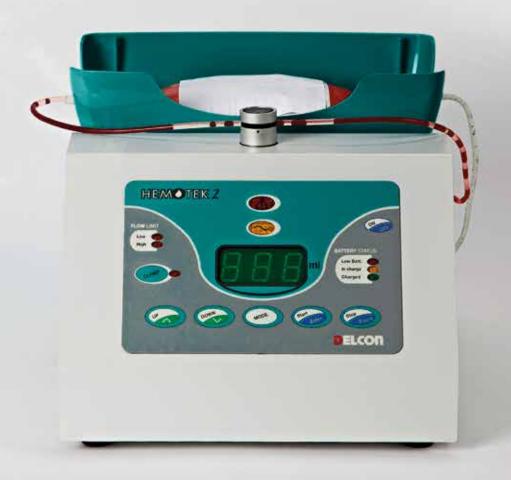

# HEMOTEK2

Electronic blood bags monitor

## HEMOTEK 2 is a compact and accurate blood bags mixer, designed to make blood donation safe and simple.

It will easily accept all types of blood donor bags. HEMOTEK 2 is equipped with a linear mixing system that always guarantees excellent mixing of blood with the anticoagulant. As standard is possible to adjust the value of the alarms for the low and high flow, together with the maximum donation time up to 20 minutes. In addition, it is possible to set a default value (routine value) in ml, that the mixer will propose you any time you switch on the unit. It's also possible to change the desired volume to collect at any time, including during the donation. At the end of the donation HEMOTEK 2 will automatically clamp the tube activating an optical and visual alarm. During this phase, the display will show alternately the final volume collected and the donation time, in minutes and seconds.