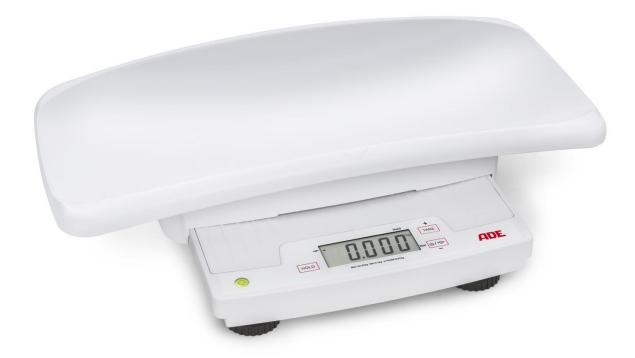

## Electronic baby scale M101000-01 CE class III approved

Electronic baby and toddler weighing scale for clinics and hospital use. The removable soft curved baby tray gives comfortable space to babies and when removed allows toddlers to be weighed in a standing up position. The weight of infants is measured precisely in 5 g steps. Operated by standard 6 x AA batteries and mains. Optionally is a carrying bag MZ10031 available.

## Technical specification:

Capacity:20 kgGraduation:5g<10kg>10gFunctions:Tare, hold, automatic zero setting,<br/>low battery indicationDimensions:560 x 350 x 130 mmDimensions tray:560 x 280 x 95 mmWeight approx.:3,5 kg