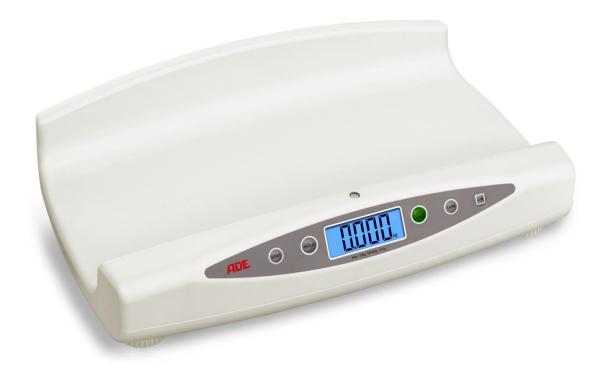

Electronic baby scale M118600

The gently contoured baby tray gives generous as well as secure space for large and small infants. The fine graduation of 5 g all through the weighing range of 20 kg guarantees together with the auto-hold function precise and fast weighing results. The large backlight LCD display makes the reading easy also in dimmed surroundings. Simply to operate by four clearly marked soft touch buttons.

## Technical specification:

Capacity20 kgGraduation5 gFunctionsTare, auto-hold, kg & lbs readingDimensions600 x 280 x 135 mmWeight approx.3,2 kgPower supplyMains and battery operated