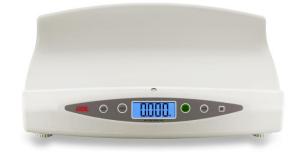

Electronic baby scale M118600

The gently contoured baby tray gives generous as well as secure space for large and small infants. The fine graduation of 5 g all through the weighing range of 20 kg guarantees together with the auto-hold function precise and fast weighing results. The large backlight LCD display makes the reading easy also in dimmed surroundings. Simply to operate by four clearly marked soft touch buttons.

## Technical specification:

Capacity20 kgGraduation5 gFunctionsTare, auto-hold, kg & lbs readingDimensions600 x 280 x 135 mmWeight approx.3,2 kgPower supplyMains and battery operated