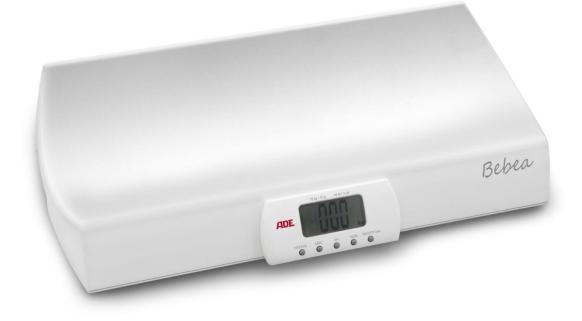

Electronic baby scale M119600

The ADE Bebea baby weighing scale is the perfect scale for home use to monitor weight changes of new born babies and for light use at clinics. The long term memory function together with the BMIC (Breast-Milk-Intake-Calculator) will help to keep track of the weighing results for a long period. The auto-hold and tare functions make this new baby scale complete. With a weight of only 1,6 kg the scale can be carried easily. An optional carrying bag is available. Operated by standard AAA batteries.

## Technical specification:

Capacity: 15 kg Graduation: 10 g 600 x 350 x 75 mm **Dimensions:** Weight approx.: 1,6 kg Optional extra: Carrying bag MZ10030 Functions: Tare, autohold, automatic zero setting, units switch kg/lbs, low battery indication Special function: Long term memory function with BMIC - Brest milk intake calculator