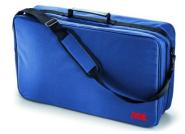

## Technical specification:

Capacity: 15 kg Graduation: 10 g 600 x 350 x 75 mm **Dimensions:** Weight approx.: 1,6 kg Optional extra: Carrying bag MZ10030 Functions: Tare, autohold, automatic zero setting, units switch kg/lbs, low battery indication Special function: Long term memory function with BMIC - Brest milk intake calculator