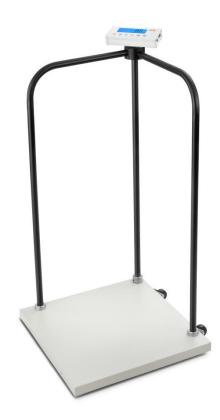

## Electronic hand rail scale M319660-01

Electronic handrail scale with two side rails for additional support of patients with disabilities and problems to stand allow on a weighing scale. The low level platform allows an easy access. With the pre-tare function any additional weight can be automatically deducted such as a small stool. Powered by mains and rechargeable batteries. Two castors are fixed to the platform for mobility.

## Technical specification:

Capacity: 300 kg Graduation: 100 g

Functions: Tare & pre-tare, hold, automatic zero setting, low battery indication, auto switch off,

BMI calculation, kg/lbs switchable, RS-232 interface

Dimensions: 520 x 520 x 1135 mm

Weight: 18,5 kg Platform size: 520 x 520 mm