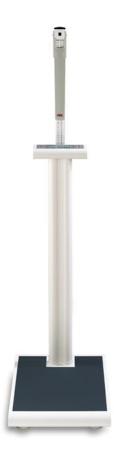

## Electronic personal scale with telescopic length measure M320000-01 CE class III approved

The perfect choice for use in all medical fields. Heavy duty electronic column scale with an extra low level slip resistant platform. The transport castors assure an easy movability. Straight forward BMI, Auto-Hold and mother-child operation gives fast and clear results of the patients' nutritional standard. The turning display allows easy reading from patient and user side. Scale operates by mains and batteries. Setting up of the scale is fast and straight forward. Supplied in just two parts and assembled by one special screw. An attachable telescopic height measuring rod is available as option.