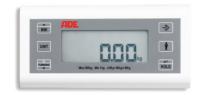

## Technical specification:

Functions: Tare, hold, automatic zero setting, turning

display, low battery indication, auto switch off,

BMI calculation, kg, mother & child function

Capacity & graduation: 250kg by 50g / 100g Dimensions & weight: 450x350 x920mm 7,7kg