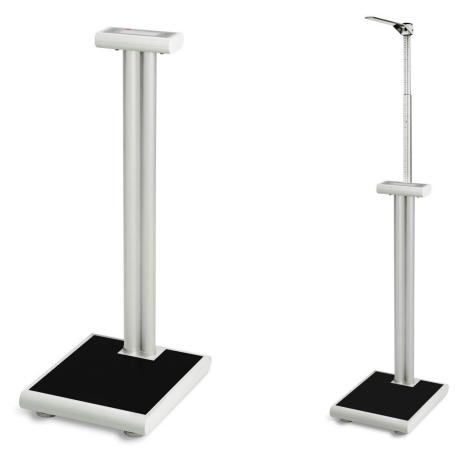

## Electronic personal scale M320600-01

The perfect choice for use in all medical fields. Heavy duty electronic column scale with an extra low level slip resistant platform. The transport castors assure an easy movability. Straight forward BMI, Auto-Hold and mother-child operation gives fast and clear results of the patients' nutritional standard. The turning display allows easy reading from patient and user side. Scale operates by mains and batteries. Setting up of the scale is fast and straight forward. Supplied in just two parts and assembled by one special screw. An attachable telescopic height measuring rod is available as option.

## Technical specification:

Functions: Tare, hold, automatic zero setting, turning

display, low battery indication, auto switch off, BMI calculation, kg/lbs, mother & child function

Capacity & graduation: 250kg by 50g / 100g Dimensions & weight: 450 x 350 x 920mm 7,7kg

Optionally: MZ10027-1 telescopic height measure