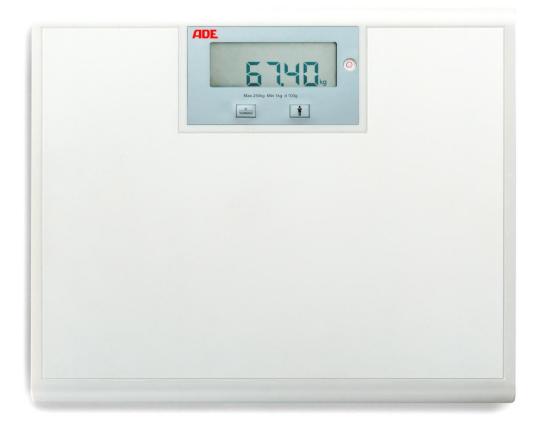

## Electronic floor scale M321600

The fully automatic mother and child weighing function will allow determining the weight of new born and small children fast and effortless in the arms of a nurse, parent or field worker just by starting the scale via the tap on function. The display can be turned at a touch of a button towards a helper or towards the user standing on the scale. A lightweight splash proof carry bag for transport is supplied as standard. A fully sealed on and off switch is placed beneath the scale to insure unwanted battery use. The light coloured slip resistant platform protects the surface from heating up in bright sun light.

## Technical specification:

Capacity:250 kgGraduation:100 gDimensions:400 x 350 x 44 mmWeight3,8 kgTap on start function & auto switch off

Function: Mother & child weighing, standard weighing, turning display Power supply: 4 x AA batteries Battery life time approx. 4000 cycles Levelling feet Main all off switch