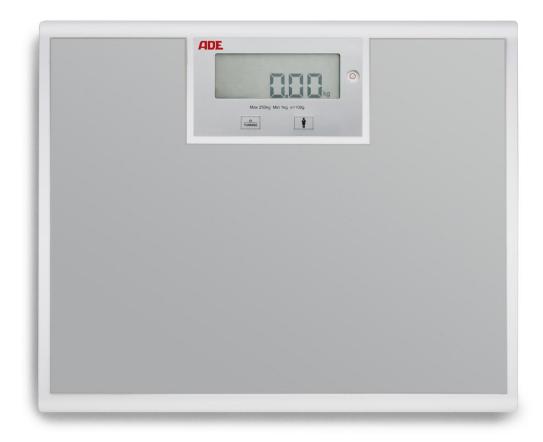

## Electronic floor scale M322600

The perfect scale for daily use at Hospitals, Clinics and GPs offices. Strong and sturdy construction with a total capacity of 250 kg and a fine graduation of 100 g. The turning display allows the reading from both sides of the display. Mains and battery operated for maximum flexibility.

## Technical specification:

Capacity: 250 kg Function: Mother and child weighing, turning display,

Graduation: 100 g auto switch off

Dimensions: 400 x 350 x 44 mm Power supply: 4 x AA batteries life time approx. 4000 cycles - mains optionally.

Weight: 3,8 kg Levelling feet
Main all off switch Tap on start function