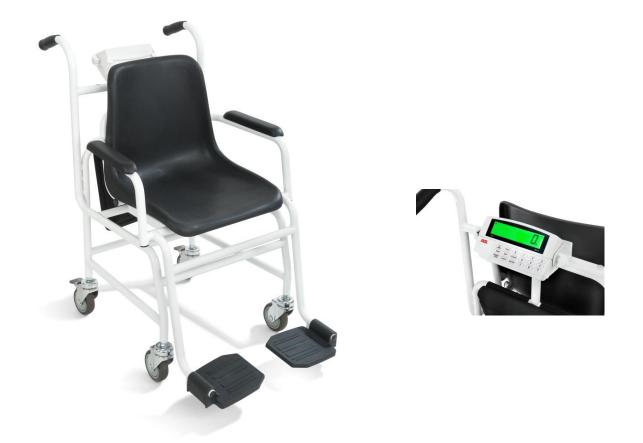

## Electronic chair weighing scale M403020 CE class III approved

Due to its 4 steering wheels of which are 2 fitted with brakes, this chair scale can be moved into the smallest corner without any effort. The foldable footrests allow a trouble free access for the patient. The patted arm rests and the ergonomically seating position make the scale comfortable to use.

## Technical specification:

Capacity:250 kgGraduation:100 gDimensions:600 x 850 x 960 mmWeight;28 kgSeat size:380 x 450 mm / seat height 490 mmFunctions:Automatic zero setting, tare, pre-tare, low battery indication, auto witch off, hold, BMI, RS232-Interface