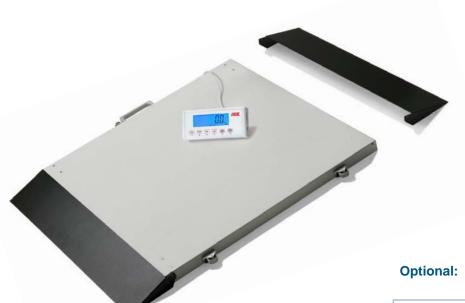

## Wheelchair Scale

- Large LCD with blue back light
- Unit function, kg/lbs selectable
- Automatic zero setting
- Tare and hold function
- BMI (Body-Mass-Index) function
- RS232 interface
- Operated by mains and rechargeable batteries
- Wall mounting bracket for LCD included

| Technical Specifications |                   |
|--------------------------|-------------------|
| Capacity                 | 300 kg            |
| Graduation               | 100 g             |
| Dimensions               | 915 x 44 x 800 mm |
| Weight                   | approx. 22 kg     |
| Platform size            | 800 x 800 mm      |