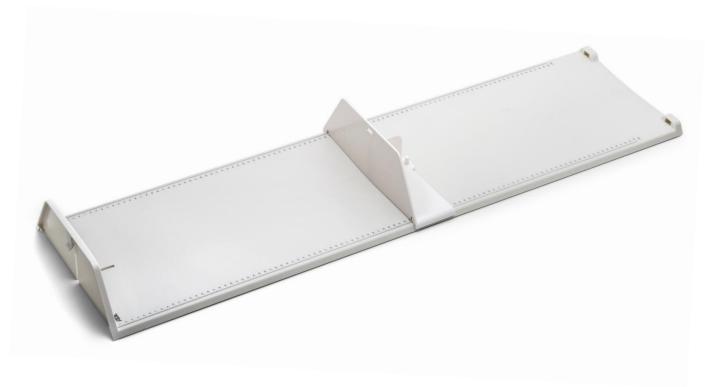

## Baby length measuring board MZ10040

Perfectly suited for the mobile and stationary use. The two pieces of the measuring board are quickly clipped together and again disassembled allowing a space-saving storages or transport. The foot stop and the measuring boards are hold firmly together by just one patent clip mechanism. A skin-friendly even surface allows an easy cleaning of all parts. The smoothly running foot stop, guided by a central rail measures accurately to 1 mm. With a measuring range up to 100 cm even larger infants can be measures.

## Technical specification:

Measuring range100-1000 mmGraduation1 mmDimensions1260 x 280 x 90 mmWeight approx.585 g