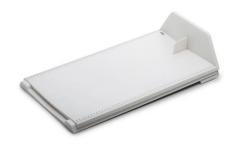

## Baby length measuring board MZ10040

Perfectly suited for the mobile and stationary use. The two pieces of the measuring board are quickly clipped together and again disassembled allowing a space-saving storages or transport. The foot stop and the measuring boards are hold firmly together by just one patent clip mechanism. A skin-friendly even surface allows an easy cleaning of all parts. The smoothly running foot stop, guided by a central rail measures accurately to 1 mm. With a measuring range up to 100 cm even larger infants can be measures.

## Technical specification:

Measuring range100-1000 mmGraduation1 mmDimensions1260 x 280 x 90 mmWeight approx.585 g