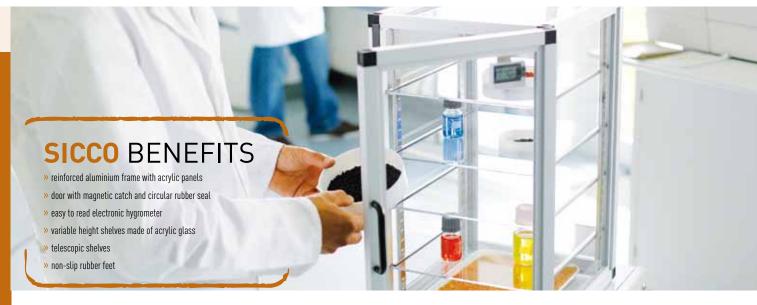

## **SICCO Star-Desiccator**

| Panels:<br>clear | Material: <b>PMMA</b>                                                                                                                                                                    | Temperature resistance: -20 °C to +70 °C | Use:<br>normal pressure | Stand:<br>rubber feet |  |
|------------------|------------------------------------------------------------------------------------------------------------------------------------------------------------------------------------------|------------------------------------------|-------------------------|-----------------------|--|
|                  | Specification: Aluminium frame with panels made of acrylic glass, including four shelves made of acrylic glass, tray, hygrometer and desiccant, usable with up to 26 shelves, stackable. |                                          |                         |                       |  |
|                  | Cat. No.:                                                                                                                                                                                |                                          | V 1871-07               |                       |  |
|                  | Overall dimensions* WxHxD mm                                                                                                                                                             |                                          | 310 x 525 x 375         |                       |  |
|                  | Usable interior space WxHxDmm                                                                                                                                                            |                                          | 260 x 480 x 330         |                       |  |
|                  | Capacity<br>liters                                                                                                                                                                       |                                          | 51                      |                       |  |
|                  | Weight<br>kg/approx.                                                                                                                                                                     |                                          | 7                       |                       |  |
|                  | Maximum all                                                                                                                                                                              | -over load per shelf                     | 10                      |                       |  |
|                  | Total all-ove                                                                                                                                                                            | <b>Total all-over load</b> kg            |                         | 30                    |  |