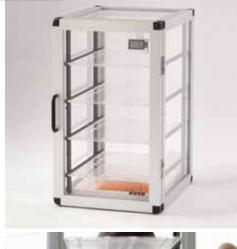

## **SICCO Star-Desiccator**

| Panels:<br>clear | Material: <b>PMMA</b>                                                                                                                                                                    | Temperature resistance: -20 °C to +70 °C | Use:<br>normal pressure | Stand:<br>rubber feet |  |
|------------------|------------------------------------------------------------------------------------------------------------------------------------------------------------------------------------------|------------------------------------------|-------------------------|-----------------------|--|
|                  | Specification: Aluminium frame with panels made of acrylic glass, including four shelves made of acrylic glass, tray, hygrometer and desiccant, usable with up to 26 shelves, stackable. |                                          |                         |                       |  |
|                  | Cat. No.:                                                                                                                                                                                |                                          | V 1871-07               |                       |  |
|                  | Overall dimensions* WxHxD mm                                                                                                                                                             |                                          | 310 x 525 x 375         |                       |  |
|                  | Usable interior space WxHxDmm                                                                                                                                                            |                                          | 260 x 480 x 330         |                       |  |
|                  | Capacity<br>liters                                                                                                                                                                       |                                          | 51                      |                       |  |
|                  | Weight<br>kg/approx.                                                                                                                                                                     |                                          | 7                       |                       |  |
|                  | Maximum all                                                                                                                                                                              | -over load per shelf                     | 10                      |                       |  |
|                  | Total all-ove                                                                                                                                                                            | <b>Total all-over load</b> kg            |                         | 30                    |  |